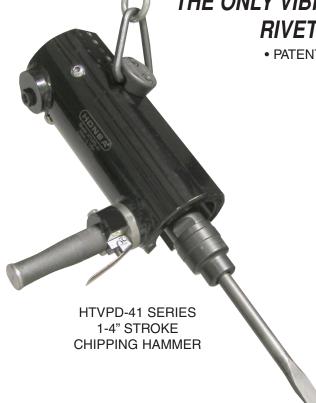

# HTVPD SERIES

THE ONLY VIBRATION REDUCED
RIVET BUSTER

• PATENT PENDING •

The **HTVPD** series of tools provides a high level of power, productivity and reduced vibration to the operator. The **HTVPD SERIES** is an excellent solution to the devastating physical effects of hand hammering of large pins and various types of material removal.

### THE ONLY VIBRATION REDUCED RIVET BUSTER